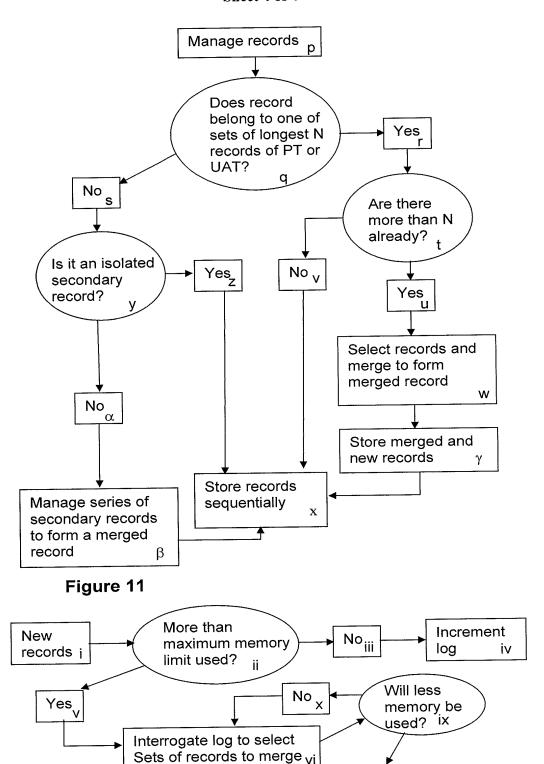

## Sheet 3 of 4

Fig.10

Sheet 4 of 4

Store records

sequentially

Figure 12

Yes xii

vii

viii

New

records